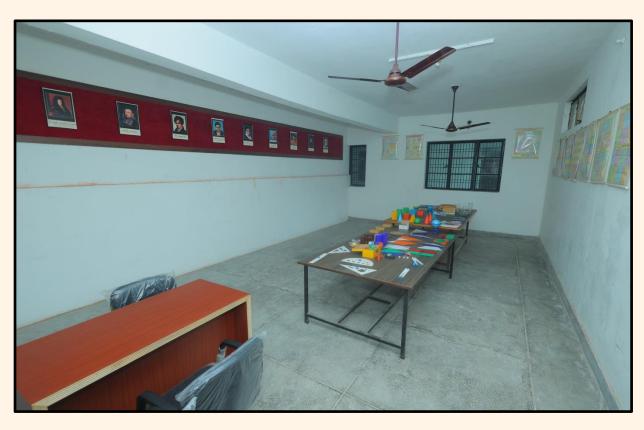

## **MATHS LAB**

Mathematics laboratory of the university is sufficiently geared up with latest tools, instruments, devices and equipment's for facilitating teaching- getting to know process. The laboratory is spacious and nicely deliberate in such a manner that idea is substantiated via way of means of charts and fashions positioned with inside the laboratory, to concretize the phenomenon of arithmetic with inside the minds of learner. Mathematics laboratory offers a possibility for the scholars to find out arithmetic via doing. Many of the sports gift a trouble or a challenge, with the opportunity of producing in addition challenges and problems. The sports assist college students to visualize, manage and reason. They offer possibility to make conjectures and take a look at them, and to generalize found patterns.