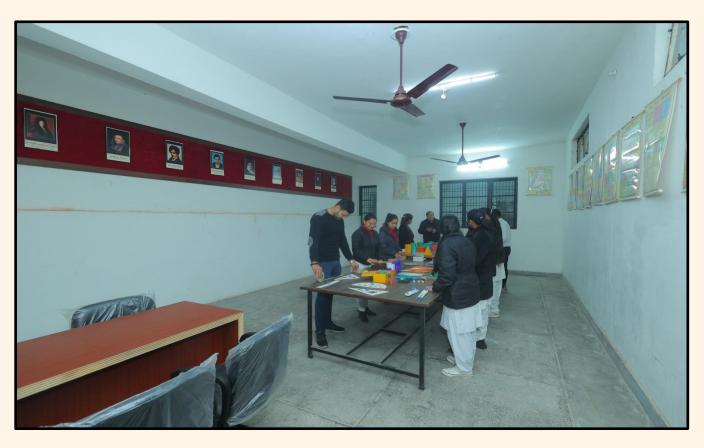

## **MATHS LAB**

Mathematics laboratory of the university is sufficiently geared up with latest tools, instruments, devices and equipment's for facilitating teaching- getting to know process. The laboratory is spacious and nicely deliberate in such a manner that idea is substantiated via way of means of charts and fashions positioned with inside the laboratory, to concretize the phenomenon of arithmetic with inside the minds of learner. Mathematics laboratory offers a possibility for the scholars to find out arithmetic via doing. Many of the sports gift a trouble or a challenge, with the opportunity of producing in addition challenges and problems. The sports assist college students to visualize, manage and reason. They offer possibility to make conjectures and take a look at them, and to generalize found patterns.